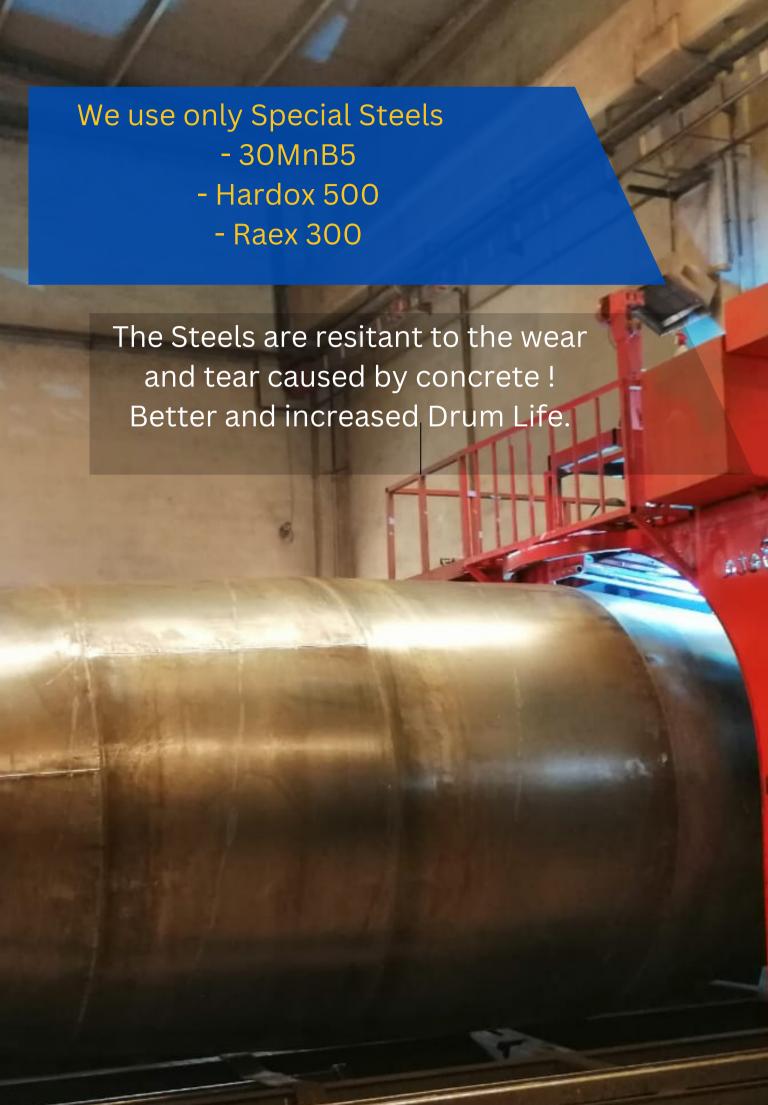

The product range of THOR truckmixers start from 3 m3 to 14 m3 As result of the special spiral blade design inside of the drum, it allows to carry the concrete for a long time without losing its characteristics and homogeneity. With high quality equipped hydraulic european transmissions and gearboxes, of which are powered by the trucks engine set at 1500 RPM, it allows to reach the maximum rotation mixing speed of the drum. Such characteristic allows reducing the fuel consumption. The special steel increase the life span of the drum for it has a very high resistance to erasing and corrosion.