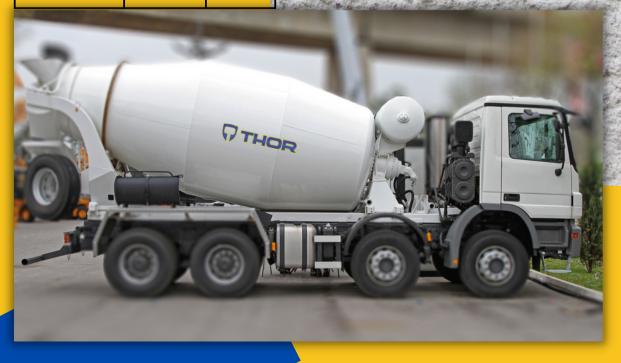

The product range of THOR truckmixers start from 3 m3 to 14 m3 As result of the special spiral blade design inside of the drum, it allows to carry the concrete for a long time without losing its characteristics and homogeneity. With high quality equipped hydraulic european transmissions and gearboxes, of which are powered by the trucks engine set at 1500 RPM, it allows to reach the maximum rotation mixing speed of the drum. Such characteristic allows reducing the fuel consumption. The special steel increase the life span of the drum for it has a very high resistance to erasing and corrosion.