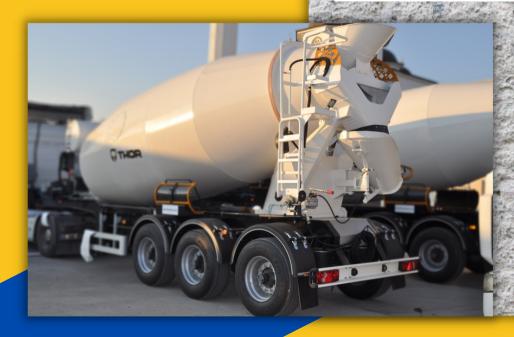

The product range of THOR truckmixers start from 3 m3 to 14 m3 As result of the special spiral blade design inside of the drum, it allows to carry the concrete for a long time without losing its characteristics and homogeneity. With high quality equipped hydraulic european transmissions and gearboxes, of which are powered by the trucks engine set at 1500 RPM, it allows to reach the maximum rotation mixing speed of the drum. Such characteristic allows reducing the fuel consumption. The special steel increase the life span of the drum for it has a very high resistance to erasing and corrosion.

## **SEMITRAILER**

MIXING TANK: 4 mm S 500/4 mm 30 mm B5

NOMINAL CAPACITY: 12m<sup>3</sup>-16 m<sup>3</sup>

**GEOMETRIC CAPACITY: 19.600-23.300 liters** 

USING RATIO: %64

LOADING WIDENESS: 2.350mm HEIGHT: 2.750 mm-3.250 mm WEIGHT: 4.600kg - 4.900 kg

REDUCER: Transmital/ZF

HYDRAULIC PUMP: EATON or REXROTH HYDRAULIC MOTOR: EATON or REXROTH

COOLER: AKG 24V (18lt)

WATER PUMP: RPM/500 driven from Reducer.

MIXING HELIX: 4 mm 30 Mn B5

**CONTROL SYSTEM: Mixer Control Block can be** 