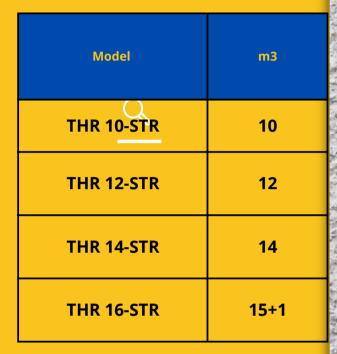

## **SEMITRAILER**

MIXING TANK: 4 mm S 500/4 mm 30 mm B5

NOMINAL CAPACITY: 12m<sup>3</sup>-16 m<sup>3</sup>

**GEOMETRIC CAPACITY: 19.600-23.300 liters** 

USING RATIO: %64

LOADING WIDENESS: 2.350mm HEIGHT: 2.750 mm-3.250 mm WEIGHT: 4.600kg - 4.900 kg